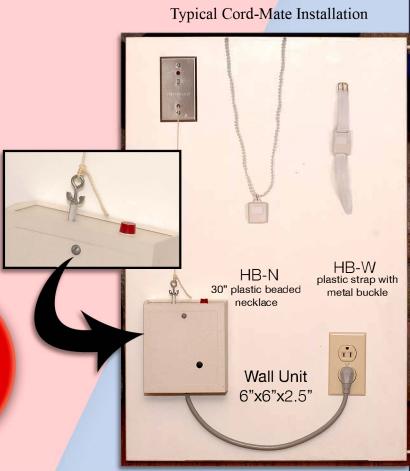

## Features

- Residents and their families may purchase
- Wall Unit pulls cord when Help Button is pressed
- Range up to 100 feet from pull-cord
- 3-Year warranty
- Waterproof Help Button can be worn while bathing
- Help Button battery lasts ten years
- Ten minute installation
- Purchase one or more as needed
- Multiple Help Buttons can be used with one Wall Unit
- Help Button will not activate neighbor's pull-cord
- Cord can still be pulled by hand

## Standard Mounting Hardware

#8x 3 1/2" phillips head sheet metal screw, washer, and self drilling plastic dry wall anchor. 64" grounded cord right angle plug standard; custom lengths available.

Price includes Wall Unit

## **Group Rates**

1 \$299.00 2-9 10 +

one wrist or necklace \$279.00 Help Button and \$ Call mounting hardware

Additional Help **Buttons \$39.00**