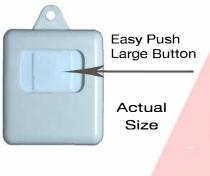

## **Wireless Help Button Upgrades Your Existing Call System**

Waterproof Help Button enables residents to activate your existing pull-cord, call-button, off-hook or other call system by remote control.

## Features

- Residents and their families may purchase
- Wall Unit pulls cord when Help Button is pressed
- Range up to 100 feet from pull-cord
- 3-Year warranty
- Waterproof Help Button can be worn while bathing
- Help Button battery lasts ten years
- Ten minute installation
- Purchase one or more as needed
- Multiple Help Buttons can be used with one Wall Unit
- Help Button will not activate neighbor's pull-cord
- Cord can still be pulled by hand